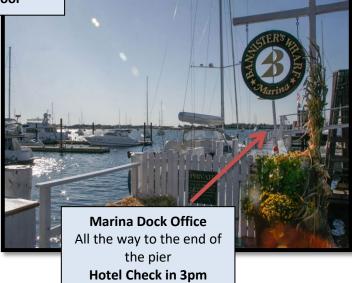

Bannister's Wharf street entrance (ok to drive down) Hotel check in Low Season

Oct – May 3<sup>rd</sup> floor

June – Sept High Season

Deck and view from Room #5 & #S1

Room Studio S1 – single King room with lounge, wet bar, North facing view of the yacht basin, double bath vanity and large stand up shower. 55" TV, wifi. Deck with view of wharf shops and street.