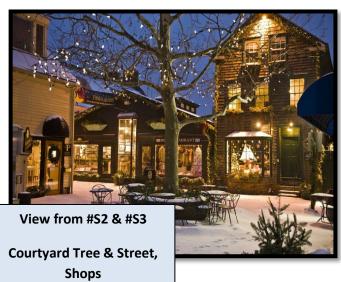

### STUDIO 2

3 Bedrooms 2/queen & 1 Double Bed, Private Bath.

2<sup>nd</sup> Floor Location/stairs in a Historic Building.
Lounge Area, High Ceilings, Picture Windows, Wet Bar.

Overlooking Bannister's Wharf Shops,
Cobblestone Lined Street. No Deck, No Harbor View. No pets.

#### STUDIO 2

3 Bedrooms 2/queen & 1 Double Bed, Private Bath. 2<sup>nd</sup> Floor Location/stairs in a Historic Building. Lounge Area, High Ceilings, Picture Windows, Wet Bar. Overlooking Bannister's Wharf Shops, Cobblestone Lined Street. No Deck, No Harbor View. No pets.