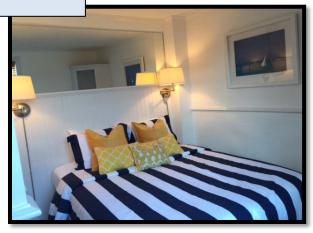

### STUDIO 1

Studio Setting w/1 King, Private Bathroom, Lounge, Wet Bar, Shared Deck with Room 5.

View from Bedroom of No. Basin Harbor.

Deck View of Wharf Looking Inland over shops. (Shared deck has some foot traffic to allow yacht crew to utilizewharf provided showers/heads.)

# STUDIO 1

Studio Setting w/1 King, Private Bathroom, Lounge, Wet Bar, Shared Deck with Room 5.

View from Bedroom of No. Basin Harbor.

Deck View of Wharf Looking Inland over shops. (Shared deck has some foot traffic to allow yacht crew to utilizewharf provided showers/heads.)