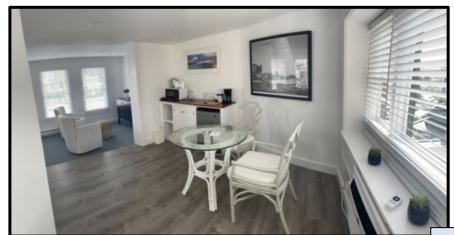

### STUDIO 1

Studio Setting w/1 King, Private Bathroom, Lounge, Wet Bar, Shared Deck with Room 5.

View from Bedroom of No. Basin Harbor.

Deck View of Wharf Looking Inland over shops. (Shared deck has some foot traffic to allow yacht crew to utilizewharf provided showers/heads.)

# STUDIO 1

Studio Setting w/1 King, Private Bathroom, Lounge, Wet Bar, Shared Deck with Room 5.

View from Bedroom of No. Basin Harbor.

Deck View of Wharf Looking Inland over shops. (Shared deck has some foot traffic to allow yacht crew to utilizewharf provided showers/heads.)