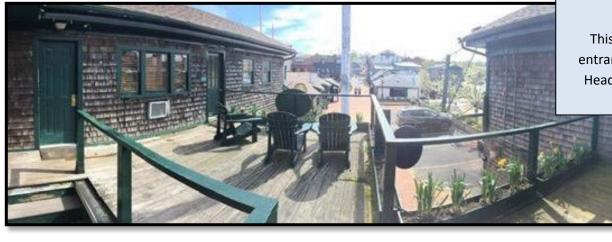

Bannister's Wharf street entrance (ok to drive down) Hotel check in Low Season

Oct – May 3<sup>rd</sup> floor

June – Sept High Season

Deck and view from Room #5 & #S1

Room Studio S1 – single King room with lounge, wet bar, North facing view of the yacht basin, double bath vanity and large stand up shower. 55" TV, wifi. Deck with view of wharf shops and street.

Deck and view from Room #5 & #S1

This deck shares an entrance to the Marina Heads for Crew, shop owners.

#S2

2x Queen bedrooms,

1 Double bedroom w/ lounge, wet bar & bath