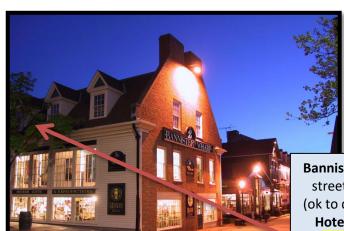

Bannister's Wharf street entrance (ok to drive down) Hotel check in Low Season

Oct – May 3<sup>rd</sup> floor

June – Sept High Season

Deck and view from Room #5 & #S1

Room Studio S1 – single King room with lounge, wet bar, North facing view of the yacht basin, double bath vanity and large stand up shower. 55" TV, wifi. Deck with view of wharf shops and street.