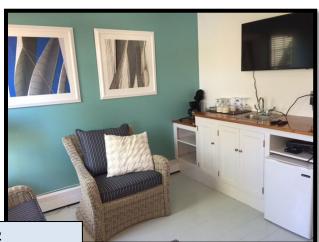

Bannister's Wharf street entrance (ok to drive down) Hotel check in Low Season

Oct – May 3<sup>rd</sup> floor

June – Sept High Season

Deck and view from Room #5 & #S1

Room Studio S1 – single King room with lounge, wet bar, North facing view of the yacht basin, double bath vanity and large stand up shower. 55" TV, wifi. Deck with view of wharf shops and street.

Deck and view from Room #5 & #S1

This deck shares an entrance to the Marina Heads for Crew, shop owners.

#S2

2x Queen bedrooms,

1 Double bedroom w/ lounge, wet bar & bath