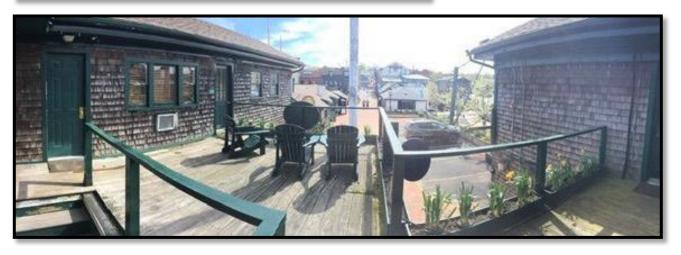

Bannister's Wharf street entrance (ok to drive down) Hotel check in Low Season

Oct – May 3<sup>rd</sup> floor

June – Sept High Season

Deck and view from Room #5 & #S1

Room Studio S1 – single King room with lounge, wet bar, North facing view of the yacht basin, double bath vanity and large stand up shower. 55" TV, wifi. Deck with view of wharf shops and street.

Deck and view from Room #5 & #S1

This deck shares an entrance to the Marina Heads for Crew, shop owners.

#S2

2x Queen bedrooms,

1 Double bedroom w/ lounge, wet bar & bath