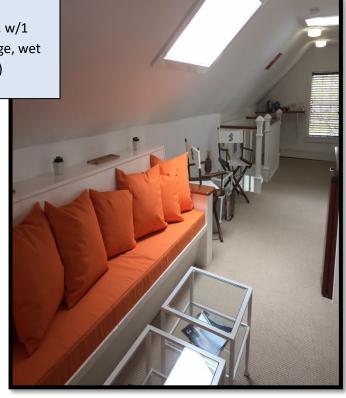

# STUDIO 3, 3rd floor

2 Bedrooms, Each with 1 Double Bed, Private Bath.

3<sup>rd</sup> Floor Location/stairs in a Historic Building
Lounge Area, Wet Bar. View Overlooking
Cobblestone Lined Street and Sayers Wharf Parking Lot.

No Deck, No Harbor View. No Pets

Sun - Thurs \$200

Fri & Sat \$225

 $^{*}\mbox{All}$  rooms include; private bath, parking for 1 car, WiFi,minifridge, coffee maker, iron, hair dryer and toiletries.

### STUDIO 3, 3rd floor

2 Bedrooms, Each with 1 Double Bed, Private Bath. 3<sup>rd</sup> Floor Location/stairs in a Historic Building Lounge Area, Wet Bar. View Overlooking
Cobblestone Lined Street and Sayers Wharf Parking Lot. No Deck, No Harbor View. No Pets. Sun - Thurs \$320