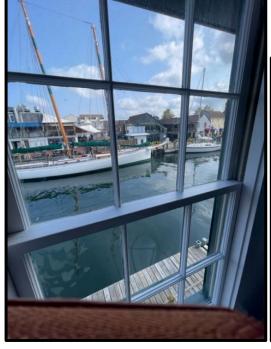

# Room 5

Queen Bed, Private Bath, Shared Deck w/Room S1.

View from Room of Newport Yachting Center, and SW Corner of Harbor. (Shared deck has some foot traffic to allow yacht crew to utilize wharf provided showers/heads.)

## Room 5

Queen Bed, Private Bath, Shared Deck w/Room S1. View from Room of Newport Yachting Center, and SW Corner of Harbor. (Shared deck has some foot traffic to allow yacht crew to utilize wharf provided showers/heads.)