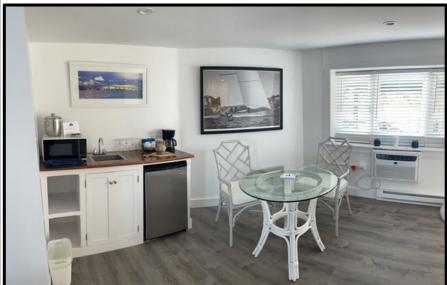

### STUDIO 1

Studio Setting w/1 King, Private Bathroom, Lounge, Wet Bar, Shared Deck with Room 5.

View from Bedroom of No. Basin Harbor.

Deck View of Wharf Looking Inland over shops. (Shared deck has some foot traffic to allow yacht crew to utilizewharf provided showers/heads.)

# STUDIO 1

Studio Setting w/1 King, Private Bathroom, Lounge, Wet Bar, Shared Deck with Room 5.

View from Bedroom of No. Basin Harbor.

Deck View of Wharf Looking Inland over shops. (Shared deck has some foot traffic to allow yacht crew to utilizewharf provided showers/heads.)