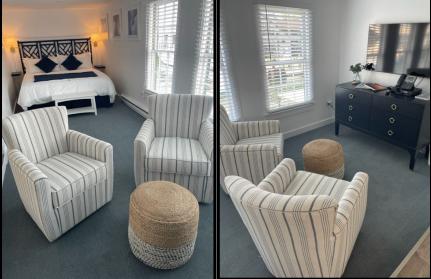

### STUDIO 1

Studio Setting w/1 King, Private Bathroom, Lounge, Wet Bar, Shared Deck with Room 5.

View from Bedroom of No. Basin Harbor.

Deck View of Wharf Looking Inland over shops. (Shared deck has some foot traffic to allow yacht crew to utilizewharf provided showers/heads.)

# STUDIO 1

Studio Setting w/1 King, Private Bathroom, Lounge, Wet Bar, Shared Deck with Room 5.

View from Bedroom of No. Basin Harbor.

Deck View of Wharf Looking Inland over shops. (Shared deck has some foot traffic to allow yacht crew to utilizewharf provided showers/heads.)