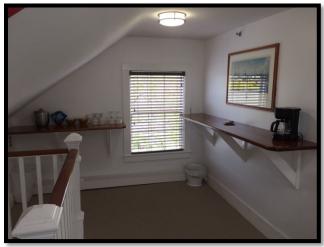

### STUDIO 1

Studio Setting w/1 King, Private Bathroom, Lounge, Wet Bar, Shared Deck with Room 5.

View from Bedroom of No. Basin Harbor.

Deck View of Wharf Looking Inland over shops. (Shared deck has some foot traffic to allow yacht crew to utilizewharf provided showers/heads.)

# STUDIO 1

Studio Setting w/1 King, Private Bathroom, Lounge, Wet Bar, Shared Deck with Room 5.

View from Bedroom of No. Basin Harbor.

Deck View of Wharf Looking Inland over shops. (Shared deck has some foot traffic to allow yacht crew to utilizewharf provided showers/heads.)