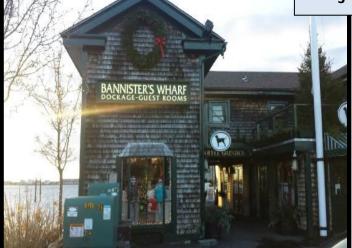

Bannister's Wharf street entrance (ok to drive down) Hotel check in Low Season

Oct – May 3<sup>rd</sup> floor

June – Sept High Season

Deck and view from Room #5 & #S1

Room Studio S1 – single King room with lounge, wet bar, North facing view of the yacht basin, double bath vanity and large stand up shower. 55" TV, wifi. Deck with view of wharf shops and street.