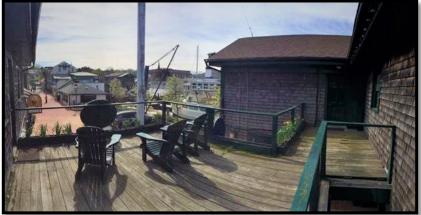

Bannister's Wharf street entrance (ok to drive down) Hotel check in Low Season

Oct – May 3<sup>rd</sup> floor

June – Sept High Season

Deck and view from Room #5 & #S1

Room Studio S1 – single King room with lounge, wet bar, North facing view of the yacht basin, double bath vanity and large stand up shower. 55" TV, wifi. Deck with view of wharf shops and street.

Deck and view from Room #5 & #S1

This deck shares an entrance to the Marina Heads for Crew, shop owners.

#S2

2x Queen bedrooms,

1 Double bedroom w/ lounge, wet bar & bath