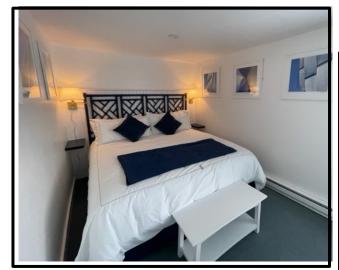

# Room 5

Queen Bed, Private Bath, Shared Deck w/Room S1.

View from Room of Newport Yachting Center, and SW Corner of Harbor. (Shared deck has some foot traffic to allow yacht crew to utilize wharf provided showers/heads.)

## Room 5

Queen Bed, Private Bath, Shared Deck w/Room S1. View from Room of Newport Yachting Center, and SW Corner of Harbor. (Shared deck has some foot traffic to allow yacht crew to utilize wharf provided showers/heads.)